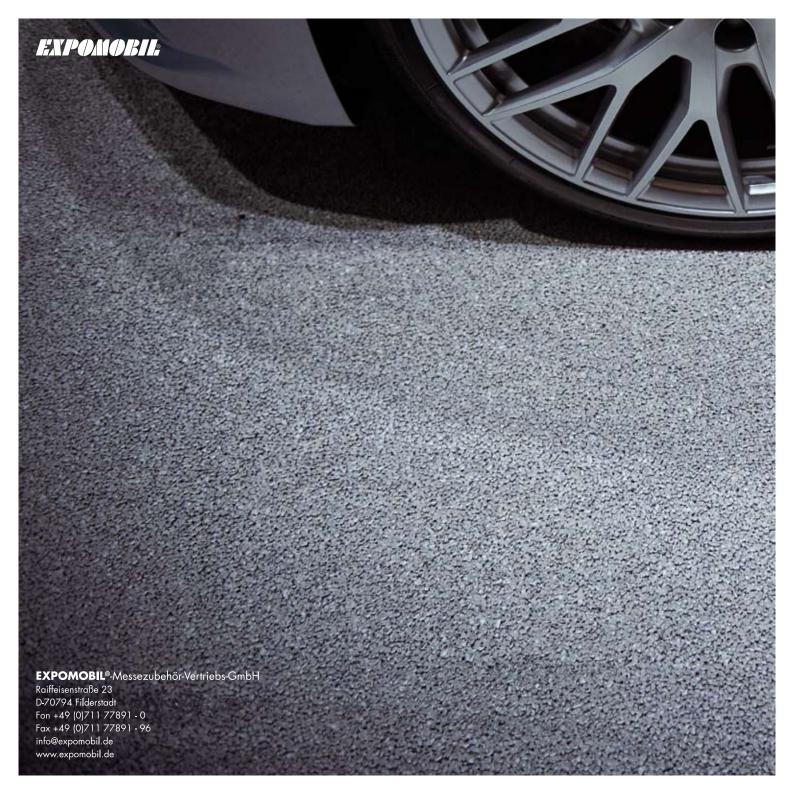

big choice in colours

almost all colour requests and RAL colours possible

from big to small

assorted pebble stones from fine to coarse

**SURFACE** 

matt or shiny

open-pored or closed surface for easier maintenance

## **EXPO** Stone pebble

Natural stones cast in epoxy cover floors like a carpet, coating exceptional shapes just as well. Long-lasting and durable, EXPOstone pebble accentuates walkways and surfaces in offices, shops, show rooms, and living areas. The large-scale, seamless, and smooth surfaces are available in almost every colour and granulation, in matt and shiny.

Fire behaviour: Bfl s1 | Slip resistance: R10-R13 | Granulation: 1-2, 2-4, 4-6, 6-8 mm. Marble design only in granulation: 2-4, 3-4, 4-6, 6-8 mm. Special sizes on request. We will happily provide you with material samples. Décor examples are pictured. Differences in colour and surface structure are an expression of the natural qualities of the material.