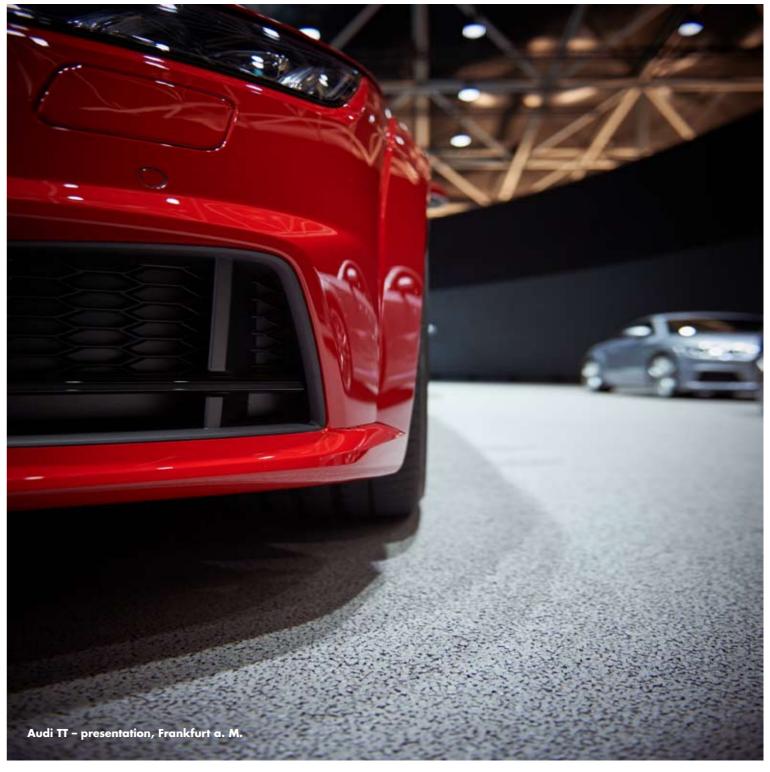

## **EXPO** Stone pebble

Natural stones cast in epoxy cover floors like a carpet, coating exceptional shapes just as well. Long-lasting and durable, EXPOstone pebble accentuates walkways and surfaces in offices, shops, show rooms, and living areas. The large-scale, seamless, and smooth surfaces are available in almost every colour and granulation, in matt and shiny.