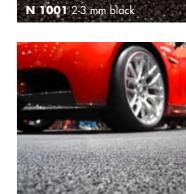

## **EXPO** Stone pebble

Natural stones cast in epoxy cover floors like a carpet, coating exceptional shapes just as well. Long-lasting and durable, EXPOstone pebble accentuates walkways and surfaces in offices, shops, show rooms, and living areas. The large-scale, seamless, and smooth surfaces are available in almost every colour and granulation, in matt and shiny.