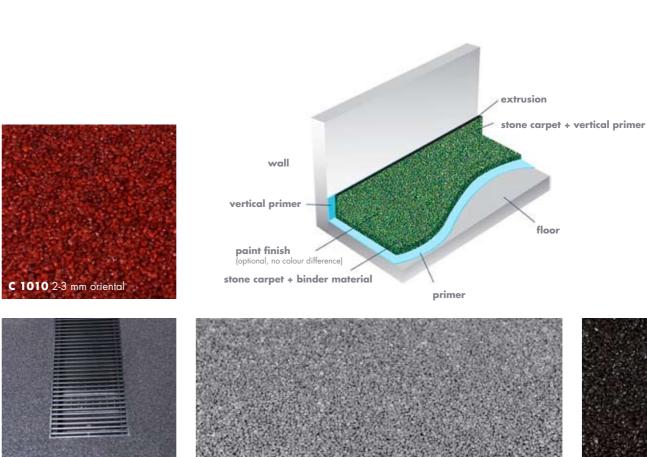

## **EXPO** Stone pebble

Natural stones cast in epoxy cover floors like a carpet, coating exceptional shapes just as well. Long-lasting and durable, EXPOstone pebble accentuates walkways and surfaces in offices, shops, show rooms, and living areas. The large-scale, seamless, and smooth surfaces are available in almost every colour and granulation, in matt and shiny.

Fire behaviour: Bfl s1 | Slip resistance: R10-R13 | Granulation: 1-2, 2-4, 4-6, 6-8 mm. Marble design only in granulation: 2-4, 3-4, 4-6, 6-8 mm. Special sizes on request. We will happily provide you with material samples. Décor examples are pictured. Differences in colour and surface structure are an expression of the natural qualities of the material.