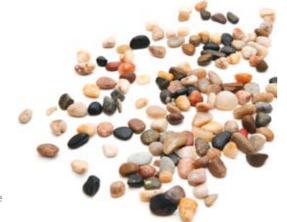

big choice in colours

almost all colour requests and RAL colours possible

from big to small

assorted pebble stones from fine to coarse

**SURFACE** 

matt or shiny

open-pored or closed surface for easier maintenance

## **EXPO** Stone pebble

Natural stones cast in epoxy cover floors like a carpet, coating exceptional shapes just as well. Long-lasting and durable, EXPOstone pebble accentuates walkways and surfaces in offices, shops, show rooms, and living areas. The large-scale, seamless, and smooth surfaces are available in almost every colour and granulation, in matt and shiny.

Fire behaviour: Bfl s1 | Slip resistance: R10-R13 | Granulation: 1-2, 2-4, 4-6, 6-8 mm. Marble design only in granulation: 2-4, 3-4, 4-6, 6-8 mm. Special sizes on request. We will happily provide you with material samples. Décor examples are pictured. Differences in colour and surface structure are an expression of the natural qualities of the material.