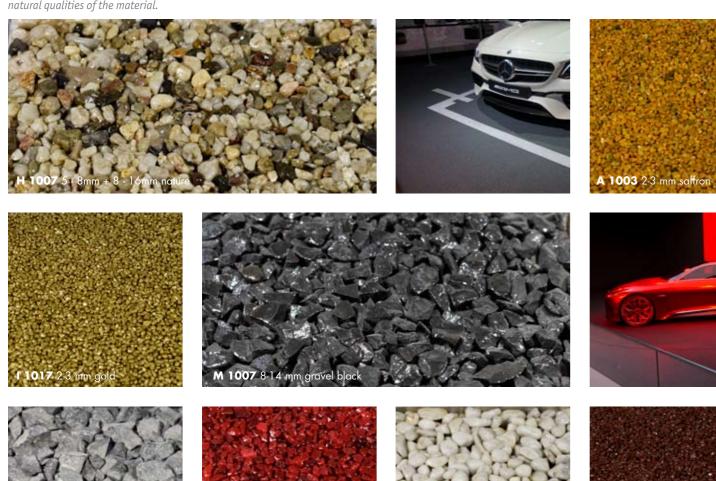

big choice in colours

almost all colour requests and RAL colours possible

from big to small

assorted pebble stones from fine to coarse

**SURFACE** 

matt or shiny

open-pored or closed surface for easier maintenance

## **EXPO** Stone pebble

Natural stones cast in epoxy cover floors like a carpet, coating exceptional shapes just as well. Long-lasting and durable, EXPOstone pebble accentuates walkways and surfaces in offices, shops, show rooms, and living areas. The large-scale, seamless, and smooth surfaces are available in almost every colour and granulation, in matt and shiny.

Fire behaviour: Bfl s1 | Slip resistance: R10-R13 | Granulation: 1-2, 2-4, 4-6, 6-8 mm. Marble design only in granulation: 2-4, 3-4, 4-6, 6-8 mm. Special sizes on request. We will happily provide you with material samples. Décor examples are pictured. Differences in colour and surface structure are an expression of the natural qualities of the material.