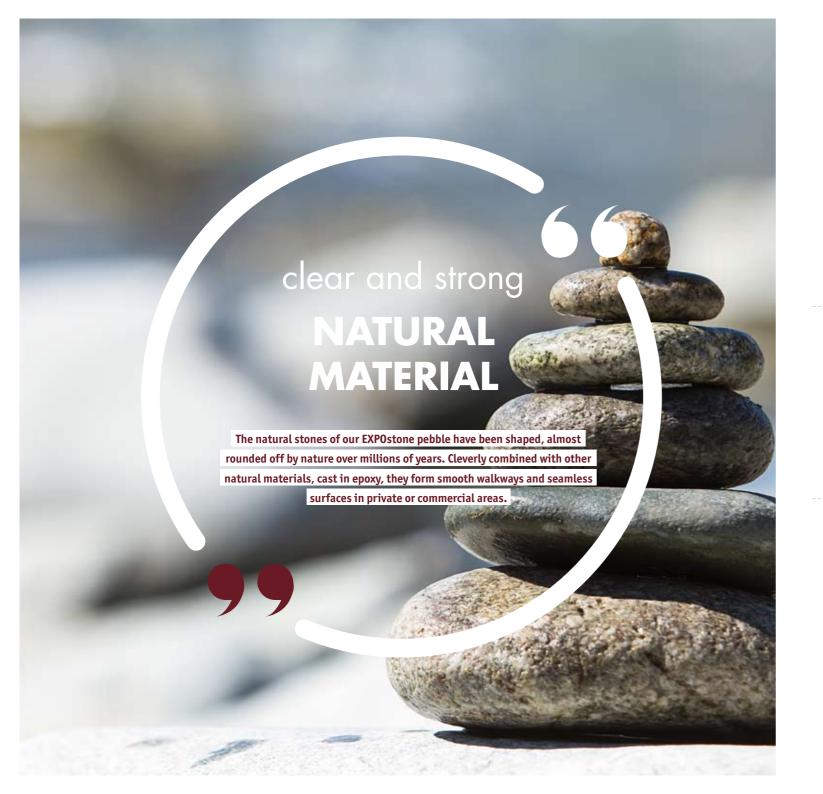

## **EXPO** Stone pebble

Natural stones cast in epoxy cover floors like a carpet, coating exceptional shapes just as well. Long-lasting and durable, EXPOstone pebble accentuates walkways and surfaces in offices, shops, show rooms, and living areas. The large-scale, seamless, and smooth surfaces are available in almost every colour and granulation, in matt and shiny.