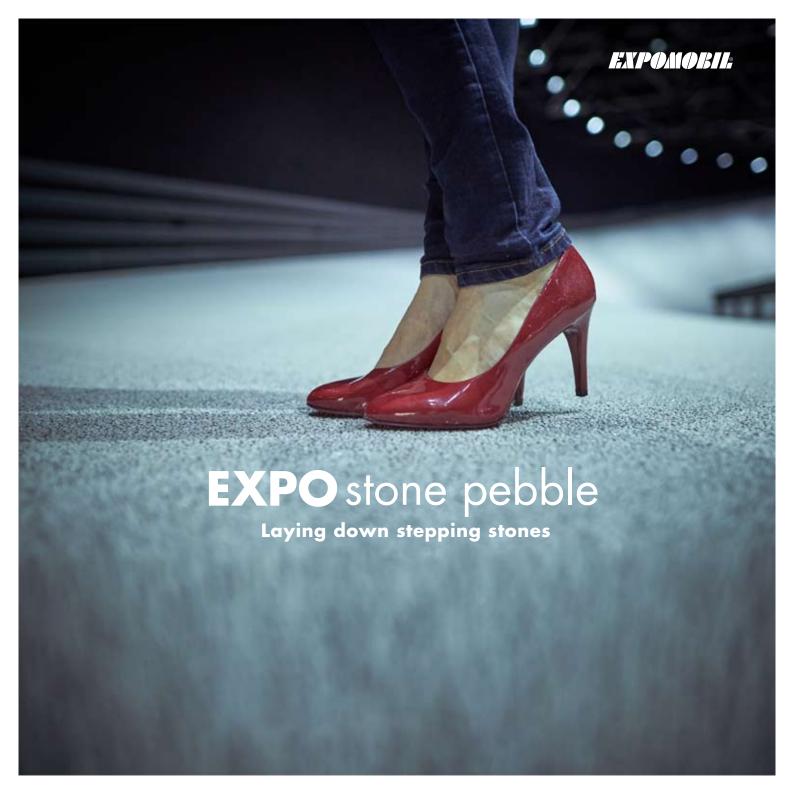

## **EXPO** Stone pebble

Natural stones cast in epoxy cover floors like a carpet, coating exceptional shapes just as well. Long-lasting and durable, EXPOstone pebble accentuates walkways and surfaces in offices, shops, show rooms, and living areas. The large-scale, seamless, and smooth surfaces are available in almost every colour and granulation, in matt and shiny.