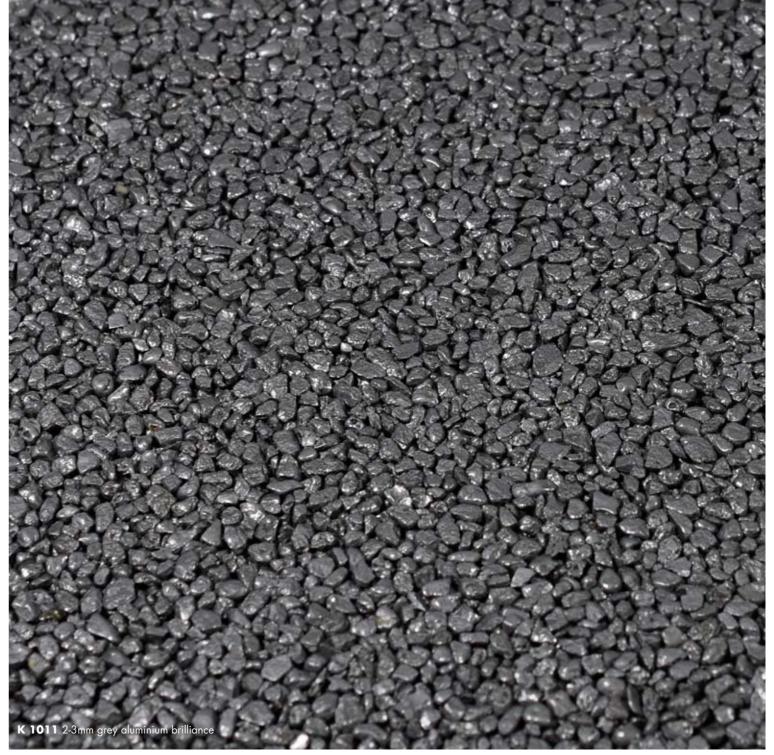

big choice in colours

almost all colour requests and RAL colours possible

from big to small

assorted pebble stones from fine to coarse

**SURFACE** 

matt or shiny

open-pored or closed surface for easier maintenance

## **EXPO** Stone pebble

Natural stones cast in epoxy cover floors like a carpet, coating exceptional shapes just as well. Long-lasting and durable, EXPOstone pebble accentuates walkways and surfaces in offices, shops, show rooms, and living areas. The large-scale, seamless, and smooth surfaces are available in almost every colour and granulation, in matt and shiny.

Fire behaviour: Bfl s1 | Slip resistance: R10-R13 | Granulation: 1-2, 2-4, 4-6, 6-8 mm. Marble design only in granulation: 2-4, 3-4, 4-6, 6-8 mm. Special sizes on request. We will happily provide you with material samples. Décor examples are pictured. Differences in colour and surface structure are an expression of the natural qualities of the material.